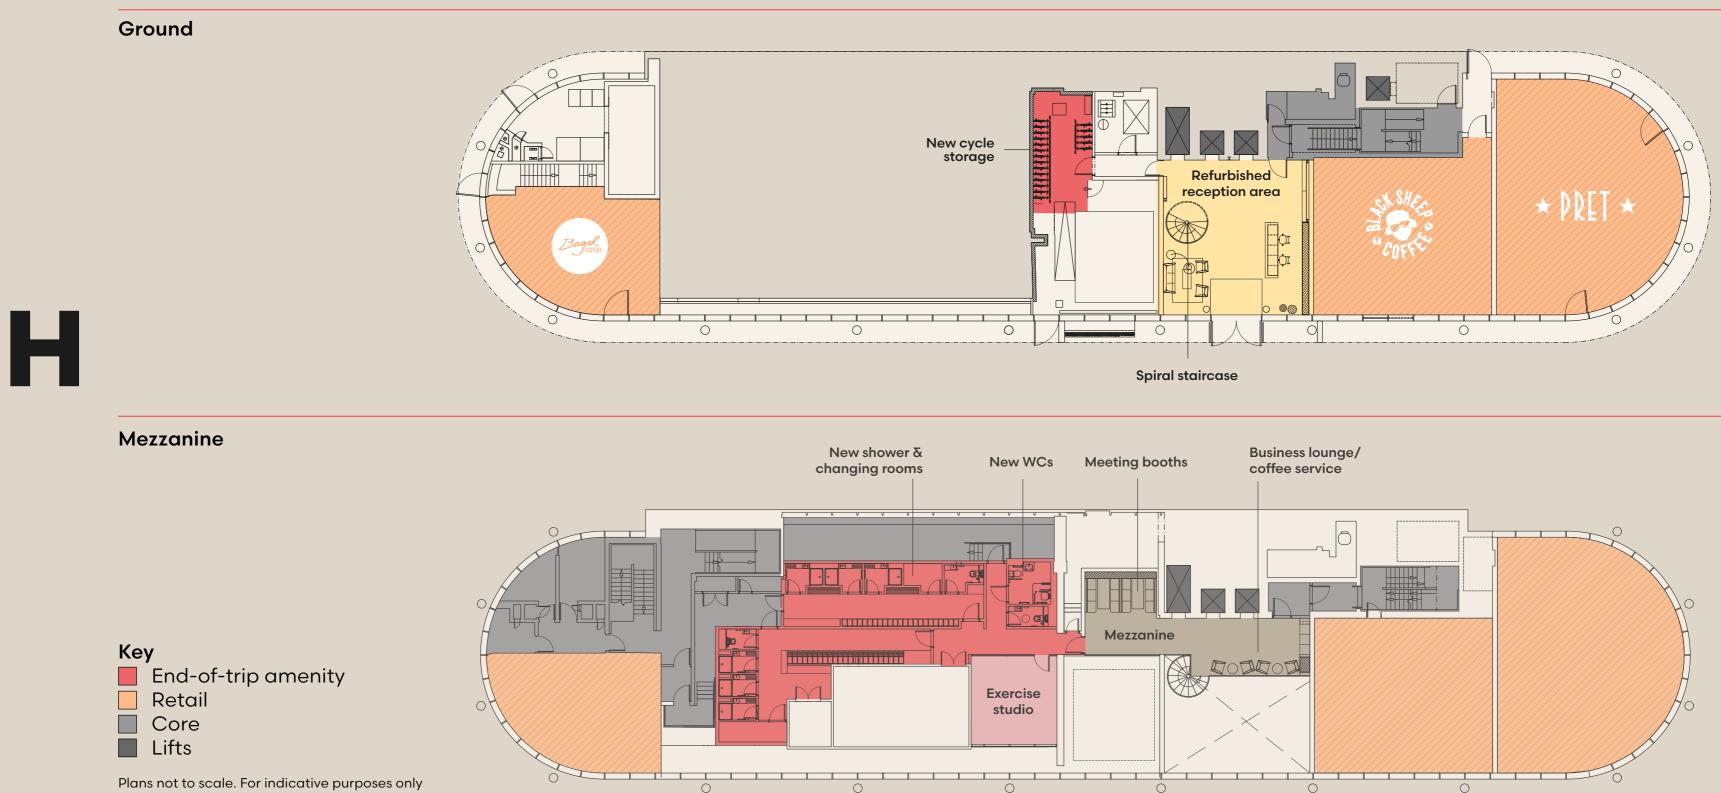

FOUR HARDMAN SQUARE

# FLOOR PLANS



## **FLOOR PLANS**



## **FLOOR PLANS**

**Typical Upper Floor** 10,716 sq ft 996 sq m





Plans not to scale. For indicative purposes only



#### **SPACE PLANS**





Plans not to scale. For indicative purposes only







OB



DISCLAIMER: The Agents for themselves and for the vendors or lessors of the property whose agents they are give notice that, (i) these particulars are given without responsibility of The Agents or the Vendors or Lessors as a general outline only, for the guidance of prospective purchasers or tenants, and do not constitute the whole or any part of an offer or contract; (ii) The Agents cannot guarantee the accuracy of any description, dimension, references to condition, necessary permissions for use and occupation and other details contained herein and any prospective purchasers or