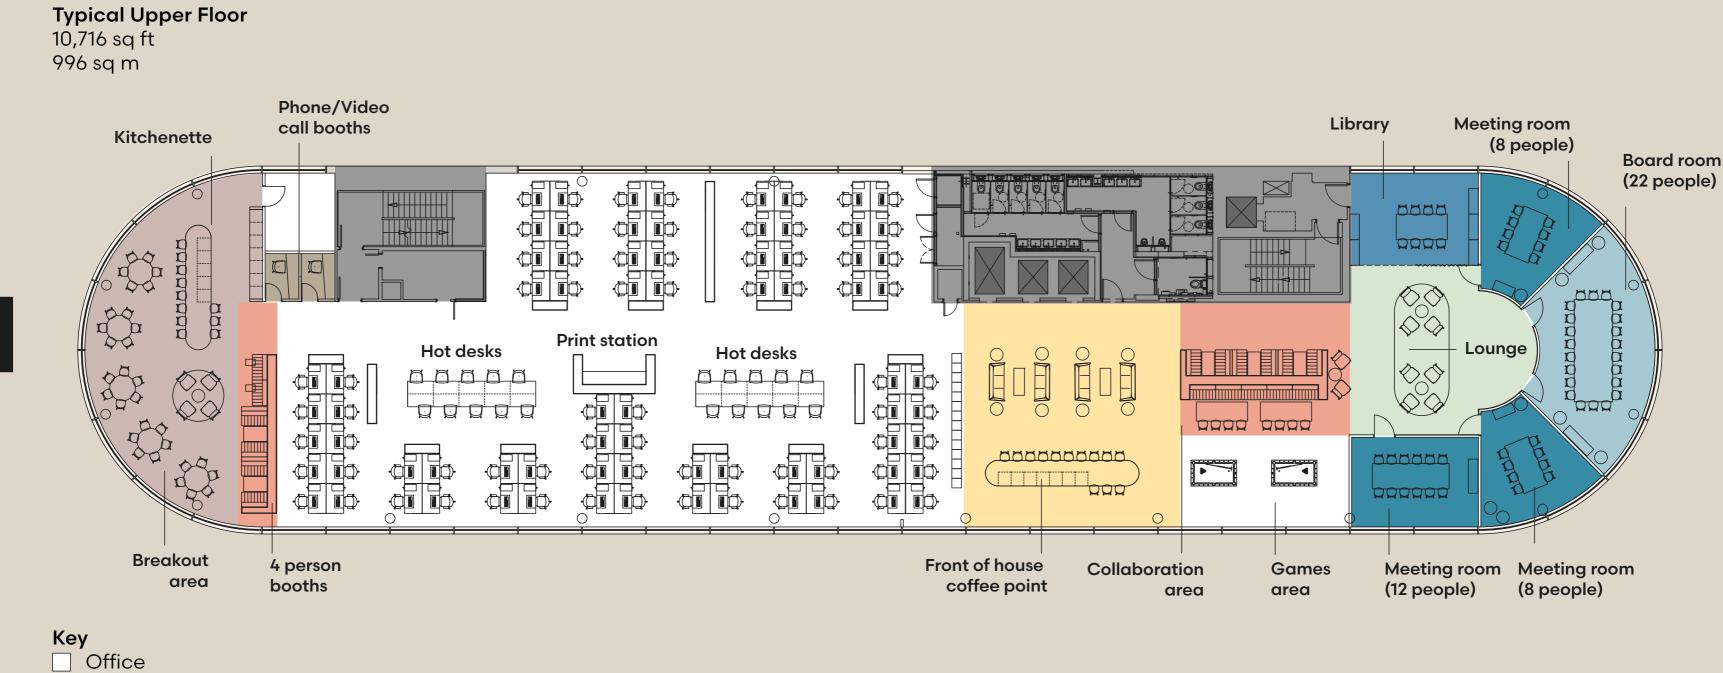

## **FLOOR PLANS**

**Typical Upper Floor** 10,716 sq ft 996 sq m

Plans not to scale. For indicative purposes only