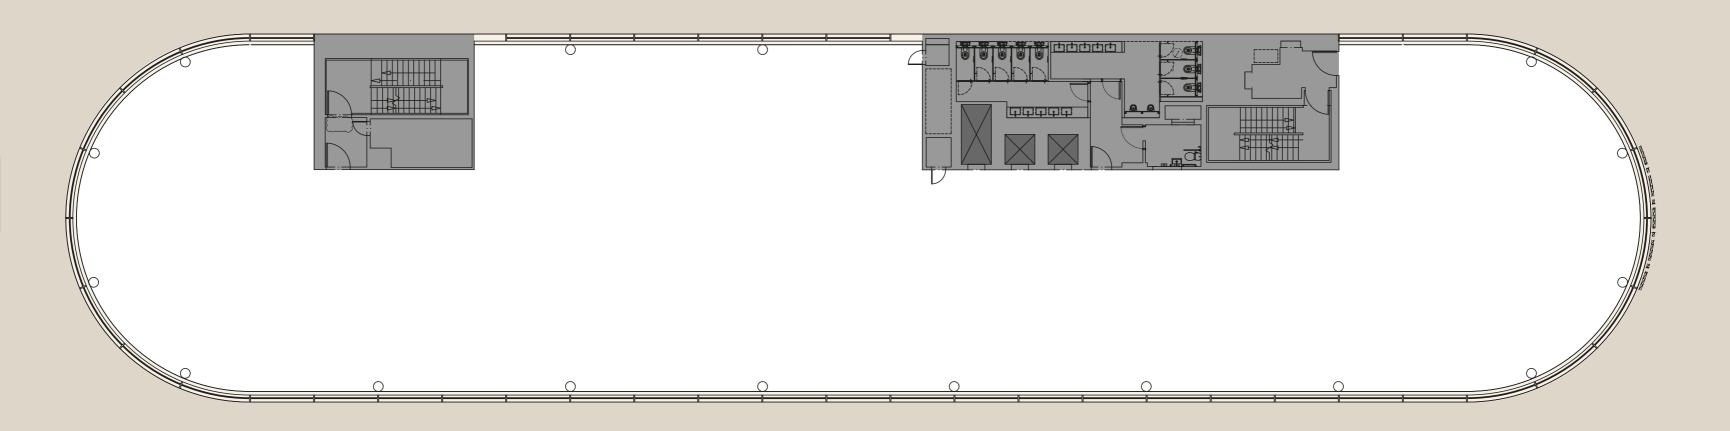

### **FLOOR PLANS**

**Typical Upper Floor** 10,716 sq ft 996 sq m

Key
Office

Lifts

Plans not to scale. For indicative purposes only

N

#### **SPACE PLANS**

**Typical Upper Floor** 

10,716 sq ft 996 sq m

Office

Lifts