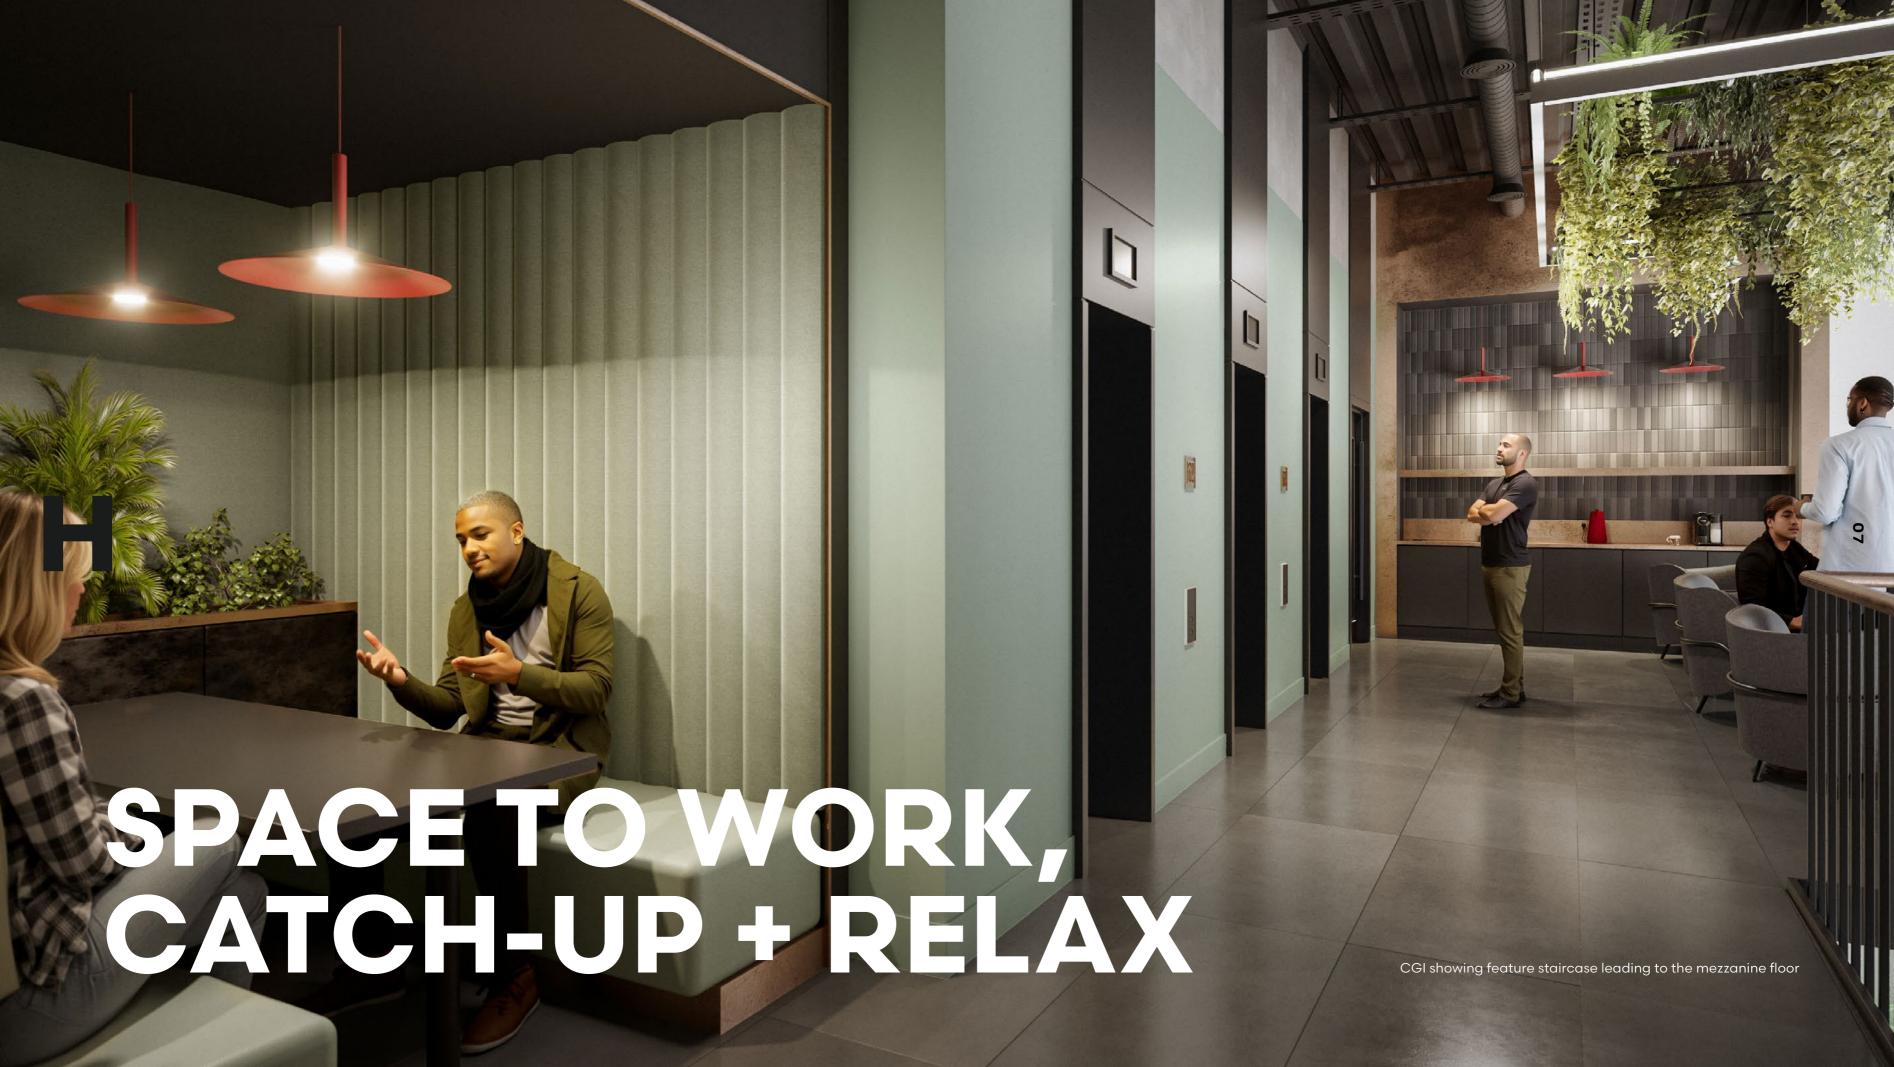

## THE BUILDING

Enjoy the warmest of welcomes as you enter, surrounded by biophilia, contemporary art and inviting lounge furniture.

Carry on up the feature spiral staircase to the new Work Lounge on the mezzanine, and beyond to the Exercise Studio.

Flexible/divisible floor plates

Communal breakout space

Multi purpose Exercise Studio

14 l/s/p fresh air filtration

**LED lighting** 

**Solar Roof** generating on-site energy

18 basement parking spaces

**Automatic BMS** controls & energy metering system