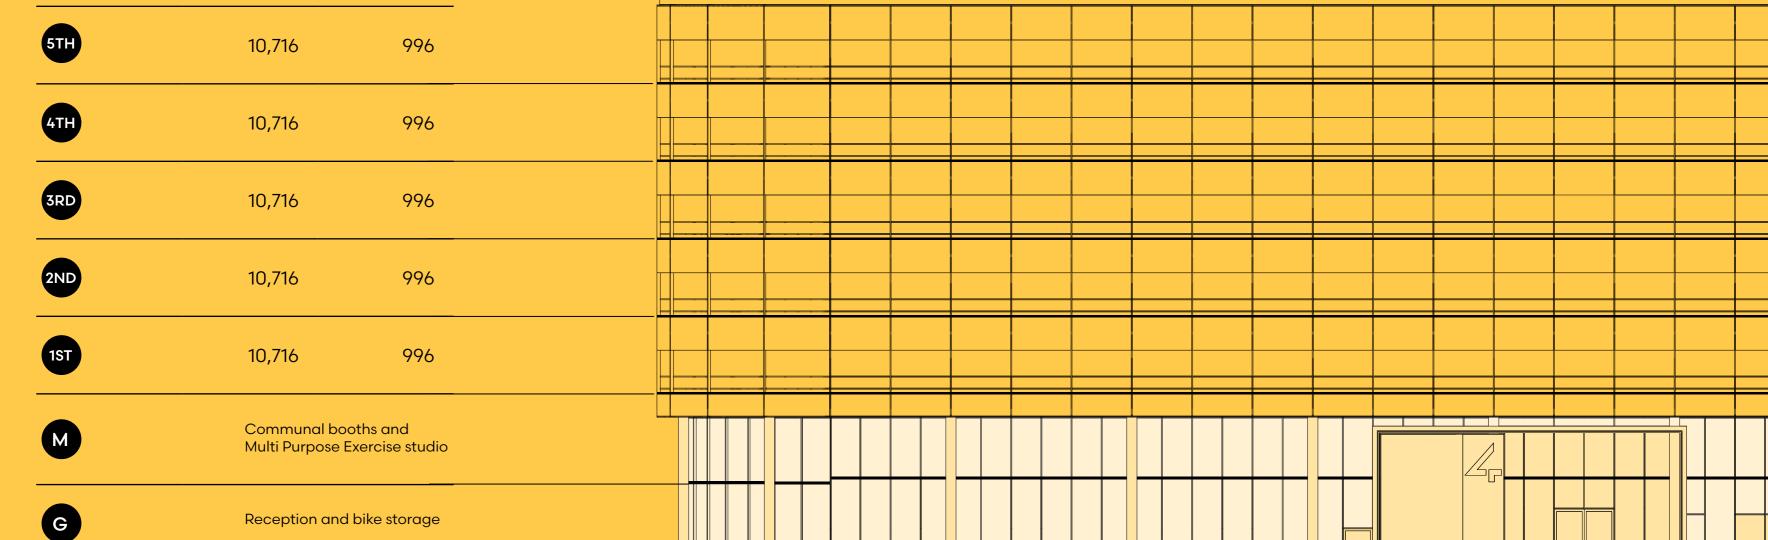

## SPACE TO GROW

SQ M (NIA)

SQ FT (NIA)

Ν

### **FLOOR PLANS**

**Typical Upper Floor** 10,716 sq ft 996 sq m

Key
Office

Lifts

Plans not to scale. For indicative purposes only

N

#### **SPACE PLANS**

**Typical Upper Floor** 

10,716 sq ft 996 sq m

Office

Lifts