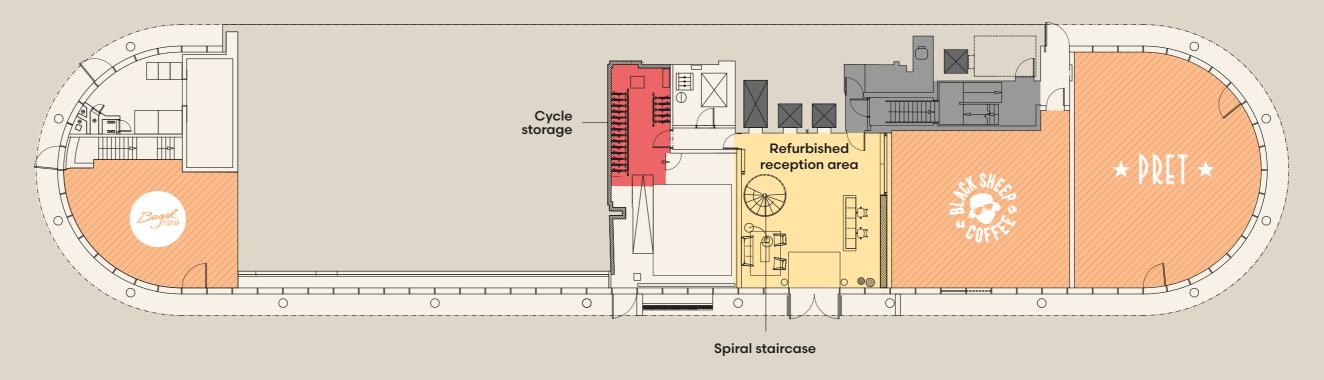

#### Ground

## KEY BUILDING FEATURES

39 cycle storage spaces

46 male lockers & 46 female lockers

7 showers including unisex/accessible

Raised access floors - 150 mm

Floor to ceiling height 2.8 m

**Full CCTV** installations