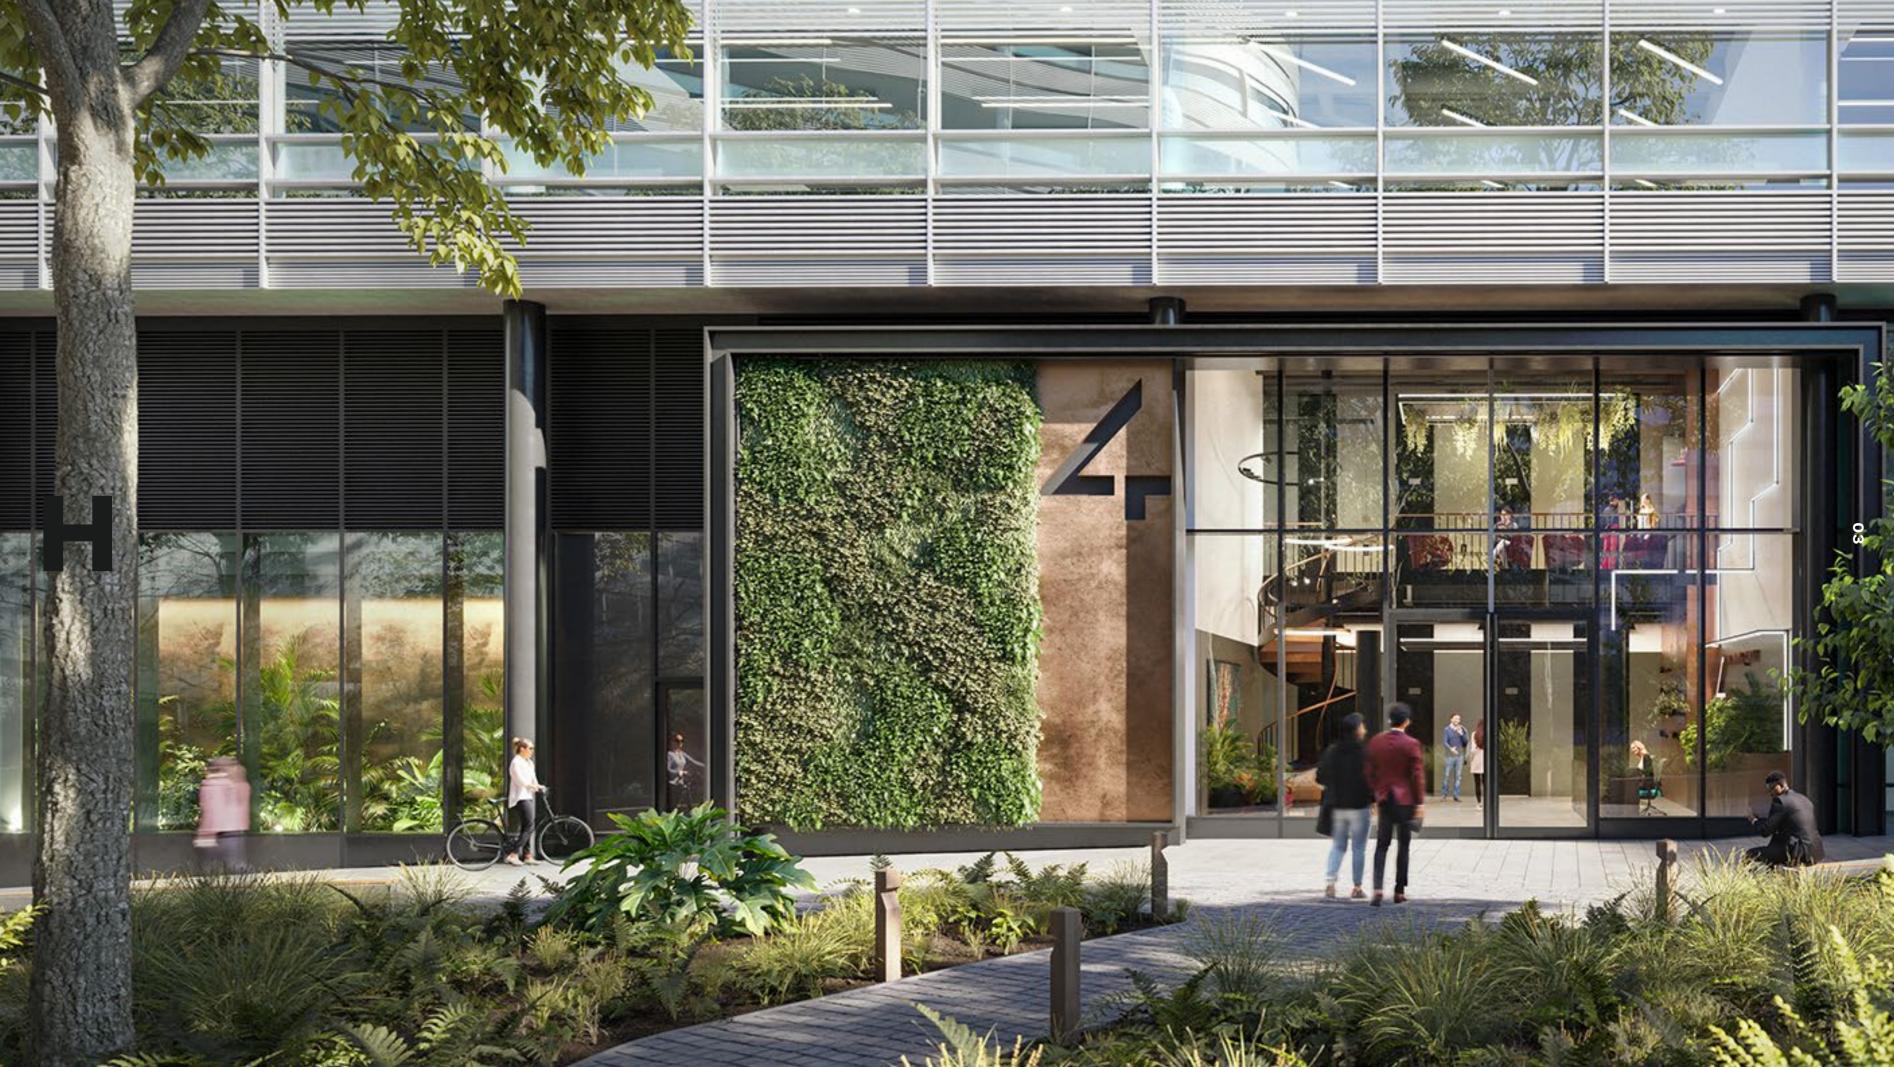

## THE BUILDING

Enjoy the warmest of welcomes as you enter, surrounded by biophilia, contemporary art and inviting lounge furniture.

Carry on up the feature spiral staircase to the new Work Lounge on the mezzanine, and beyond to the Exercise Studio.

# AN ENTRANCE WITH A DIFFERENCE

From early morning yoga to lunch hour boxing sessions, the Exercise Studio has been designed to suit all requirements, leaving you feeling relaxed as well as energised.