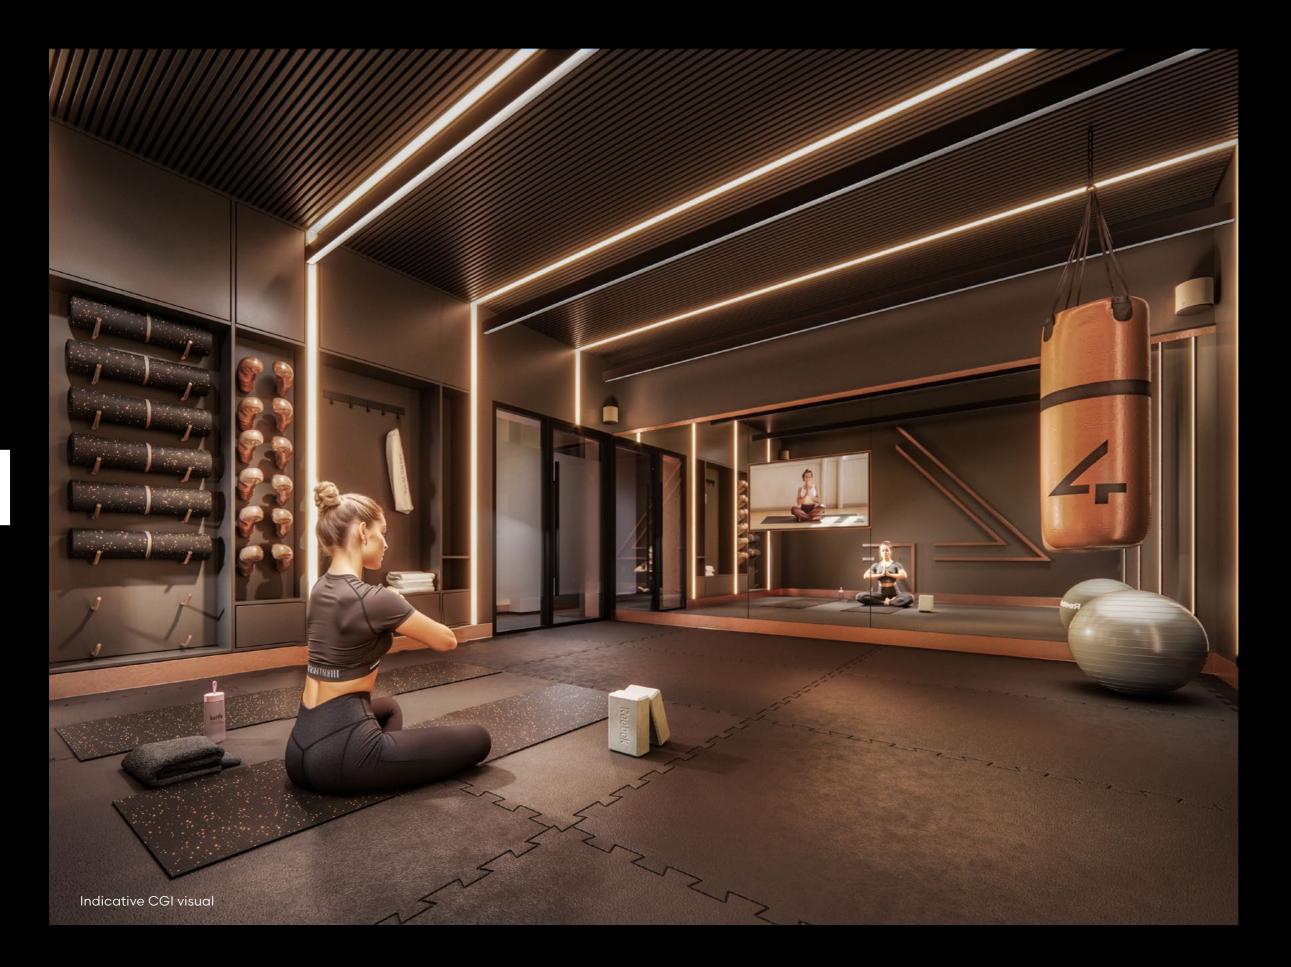

# AN ENTRANCE WITH A DIFFERENCE

From early morning yoga to lunch hour boxing sessions, the Exercise Studio has been designed to suit all requirements, leaving you feeling relaxed as well as energised.

Flexible/divisible floor plates

Communal breakout space

Multi purpose Exercise Studio

14 l/s/p fresh air filtration

**LED lighting** 

**Solar Roof** generating on-site energy

18 basement parking spaces

**Automatic BMS** controls & energy metering system