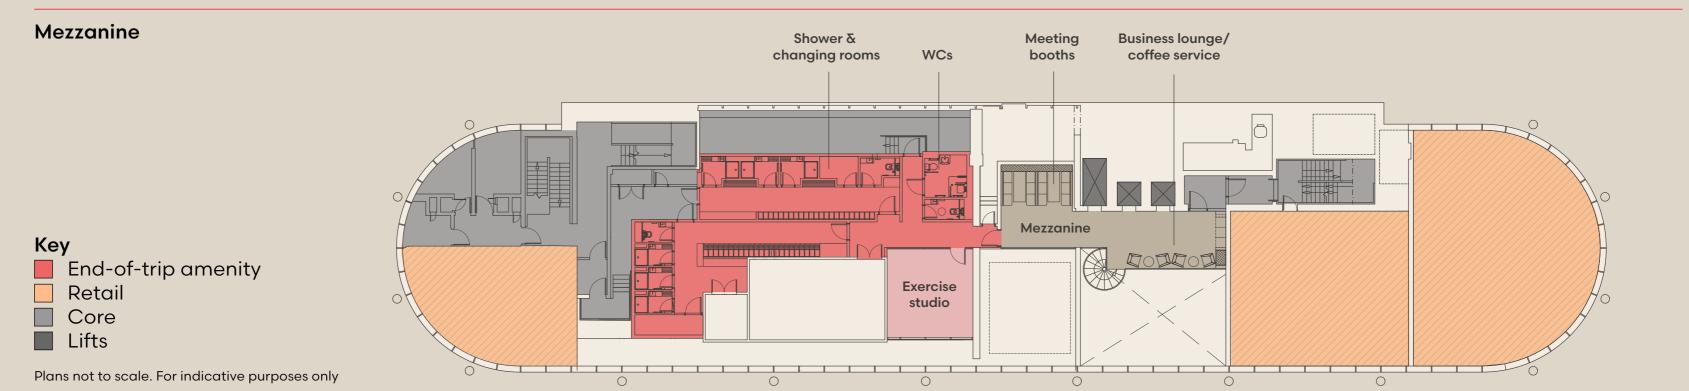

### **FLOOR PLANS**

**Typical Upper Floor** 10,716 sq ft 996 sq m

Key
Office

Lifts

Plans not to scale. For indicative purposes only

N

#### **SPACE PLANS**

**Typical Upper Floor** 

10,716 sq ft 996 sq m

Office

Lifts