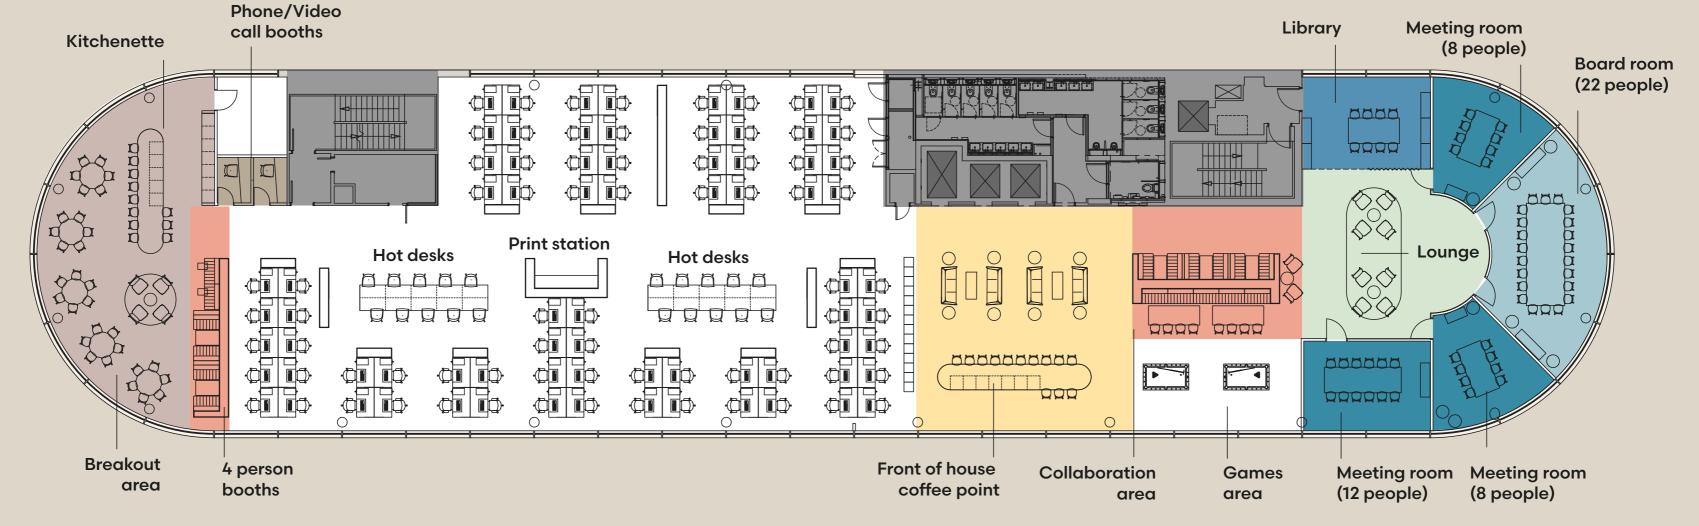

#### **FLOOR PLANS**

#### Ground

### **FLOOR PLANS**

**Typical Upper Floor** 10,716 sq ft 996 sq m

Key
Office

Lifts

Plans not to scale. For indicative purposes only

N

#### **SPACE PLANS**

**Typical Upper Floor** 

10,716 sq ft 996 sq m

Office

Lifts