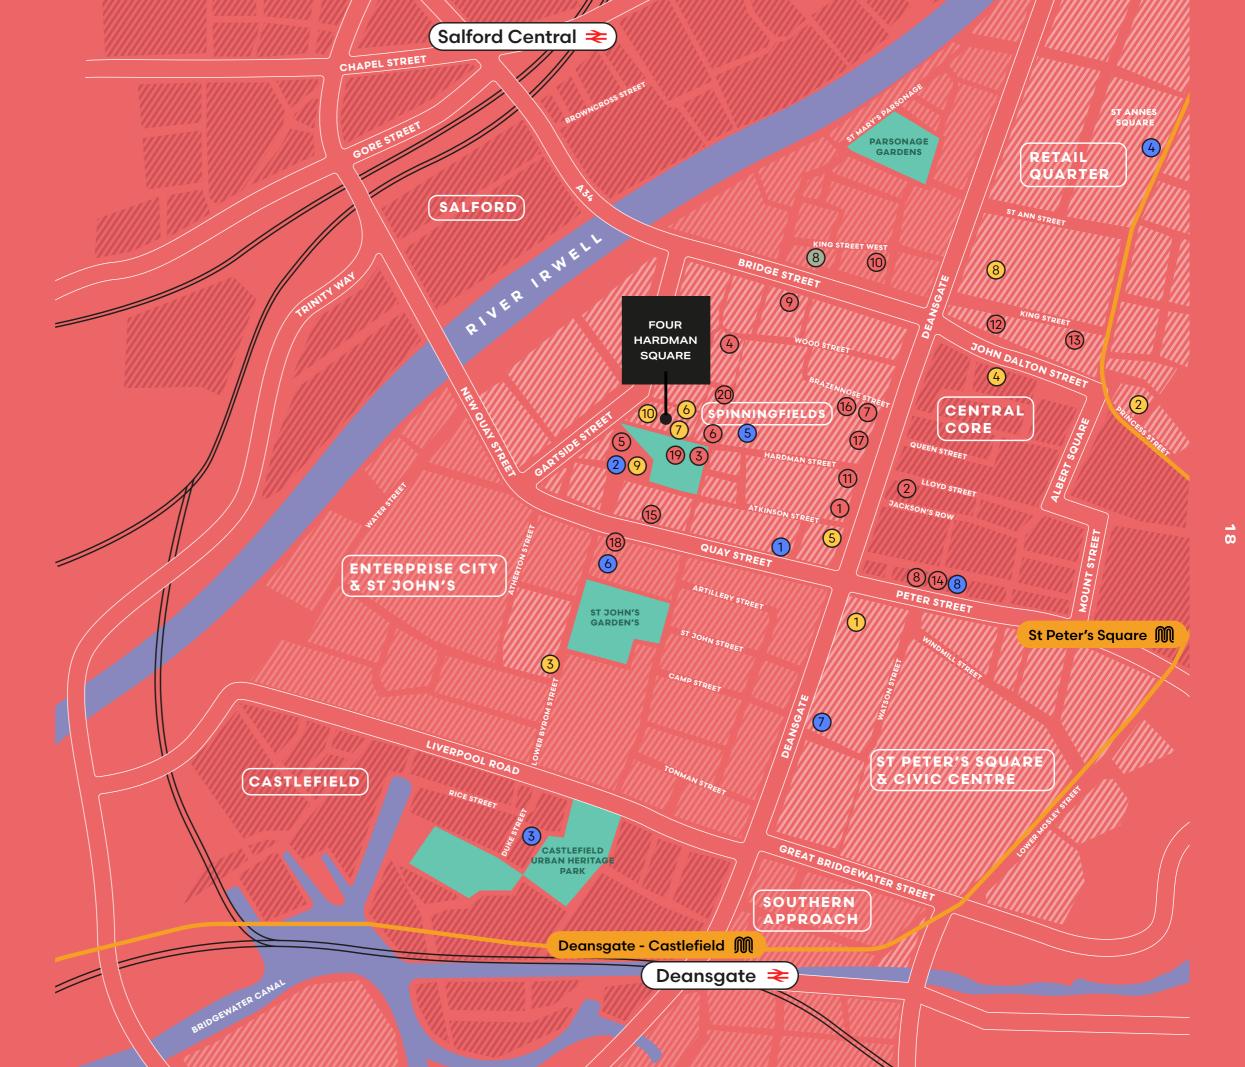

## THE LOCATION

**Delicious Asian-fusion** 

Four Hardman Square is at the heart of Spinningfields, now firmly established as a vibrant, 7-day-a-week destination for culture, retail, dining and entertainment.

Great coffee on the ground floor of the building

Sports bar

Lebanese dining

Airy café & bar

## ATTHE CENTRE OF IT ALL

- 1. Hawksmoor
- 2. Gusto
- 3. The Ivy Spinningfields
- 4. The Oast House
- 5. Tattu Restaurant & Bar
- 6. The Alchemist
- 7. Australasia
- 8. Albert's Schloss
- 9. Dishoom Restaurant
- 10. San Carlo
- 11. Rosa's Thai
- 12. Tast Catala
- 13. El Gato Negro
- 14. Rudy's Neapolitan Pizza
- 15. 20 Stories
- 16. Sexy Fish
- 17. Dear Sailor
- 18. Foley's
- 19. The Lawn Club
- 20. Thaikun
- 1. Alex's Bakery
- 2. Piccolino Caffé Grande
- 3. Warehouse Café
- 4. 92 Degrees
- 5. Federal Cafe Bar
- 6. Pret A Manger
- 7. Black Sheep Coffee
- 8. Gail's Bakery
- 9. M&S
- 10. Bagel Factory

- 1. Bannatyne Health Club
- 2. YOGA REPUBLIC
- 3. Space at the Mill
- 4. CF Organic Wellness
- 5. PureGym
  - 6. Barry's
- 7. The Gym Group
  - 8. Absolute Body Solutions