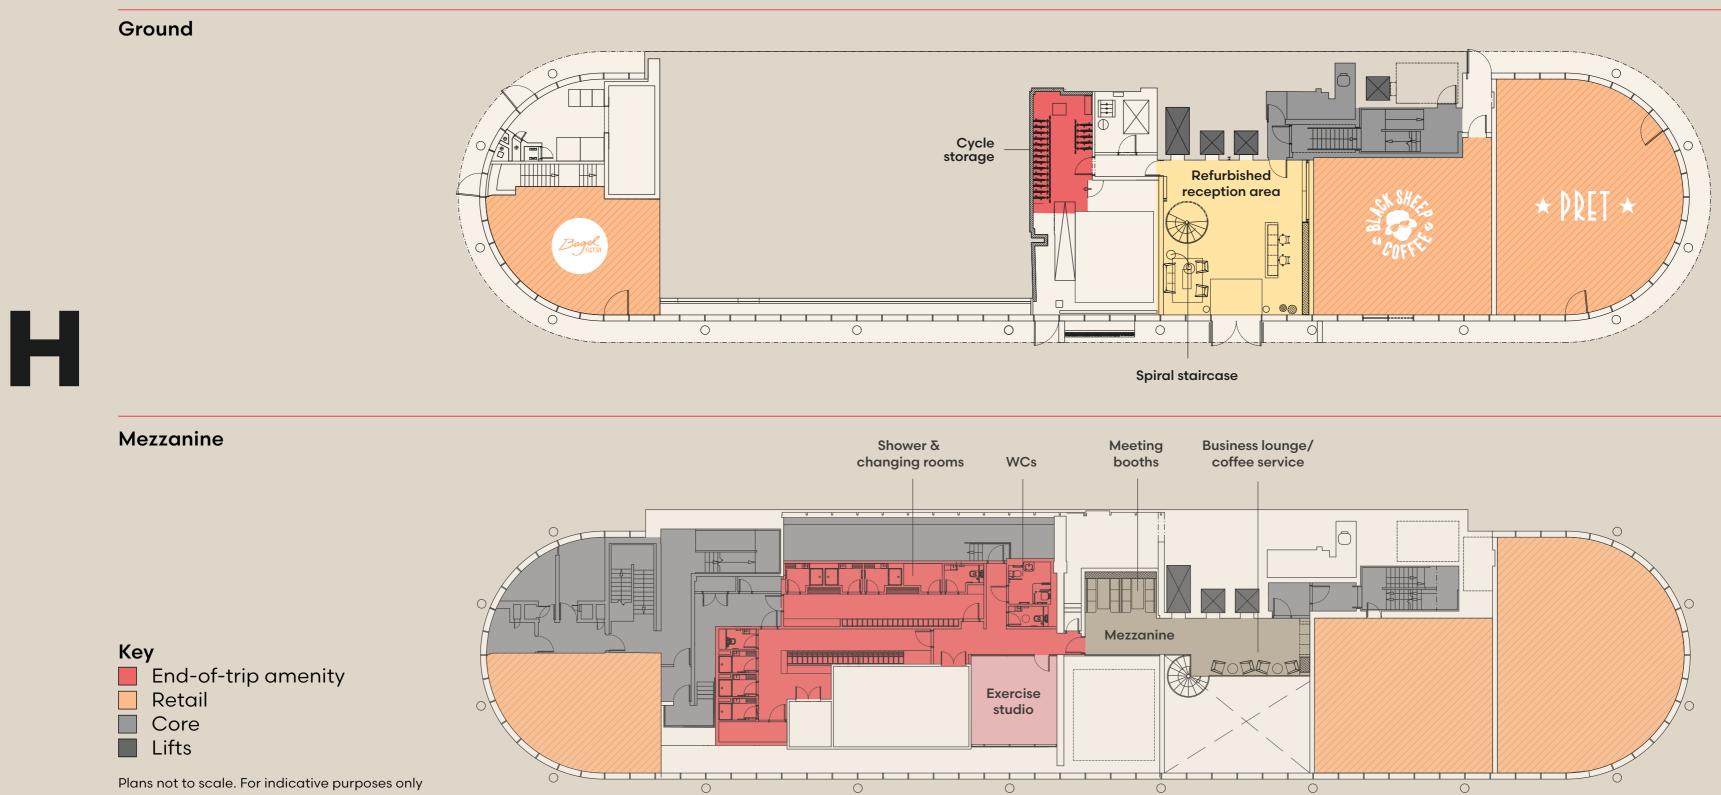

FOUR HARDMAN SQUARE

# FLOOR PLANS



## **FLOOR PLANS**



## **FLOOR PLANS**

**Typical Upper Floor** 10,716 sq ft 996 sq m





Plans not to scale. For indicative purposes only



#### **SPACE PLANS**



Key Office Core Lifts

Plans not to scale. For indicative purposes only

Ñ







DISCLAIMER: The Agents for themselves and for the vendors or lessors of the property whose agents they are give notice that, (i) these particulars are given without responsibility of The Agents or the Vendors or Lessors as a general outline only, for the guidance of prospective purchasers or tenants, and do not constitute the whole or any part of an offer or contract; (ii) The Agents cannot guarantee the accuracy of any description, dimension, references to condition, necessary permissions for use and occupation and other details contained herein and any prospect