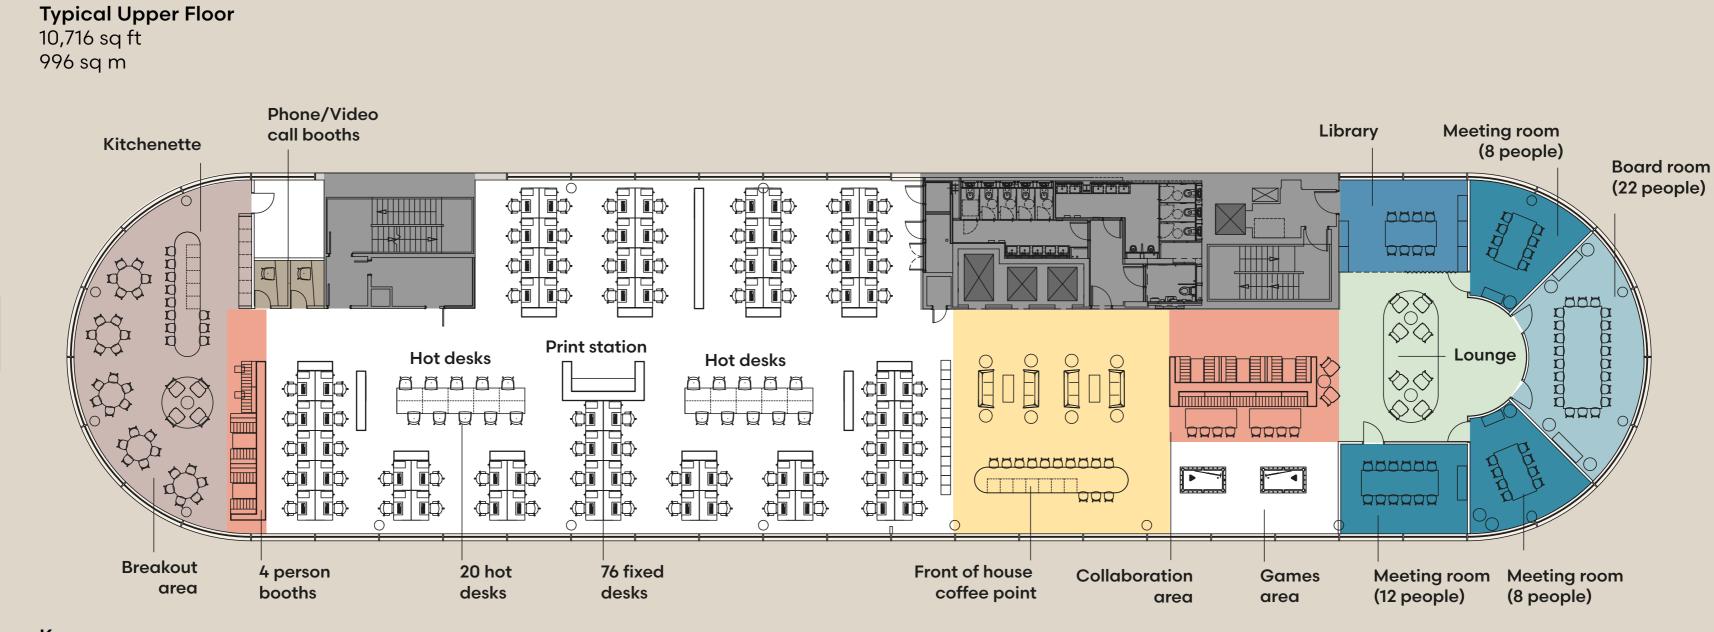

## **FLOOR PLANS**

**Typical Upper Floor** 10,716 sq ft 996 sq m

Plans not to scale. For indicative purposes only