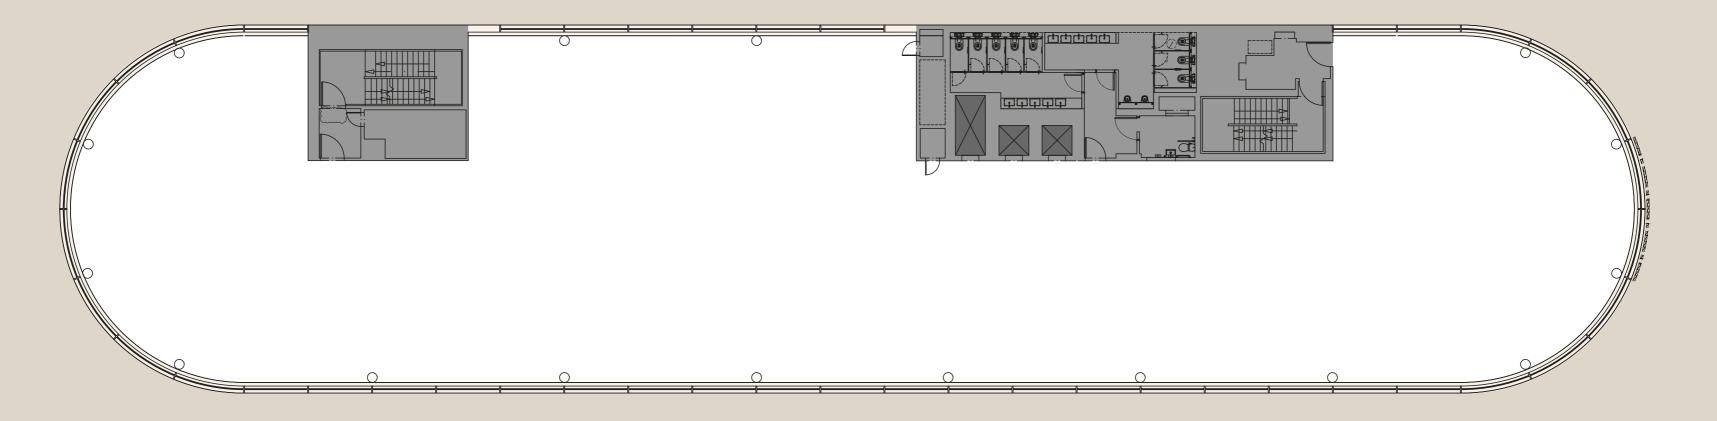

#### SPACE PLANS

#### **Typical Upper Floor**

10,716 sq ft 996 sq m

Office

Lifts

Plans not to scale. For indicative purposes only