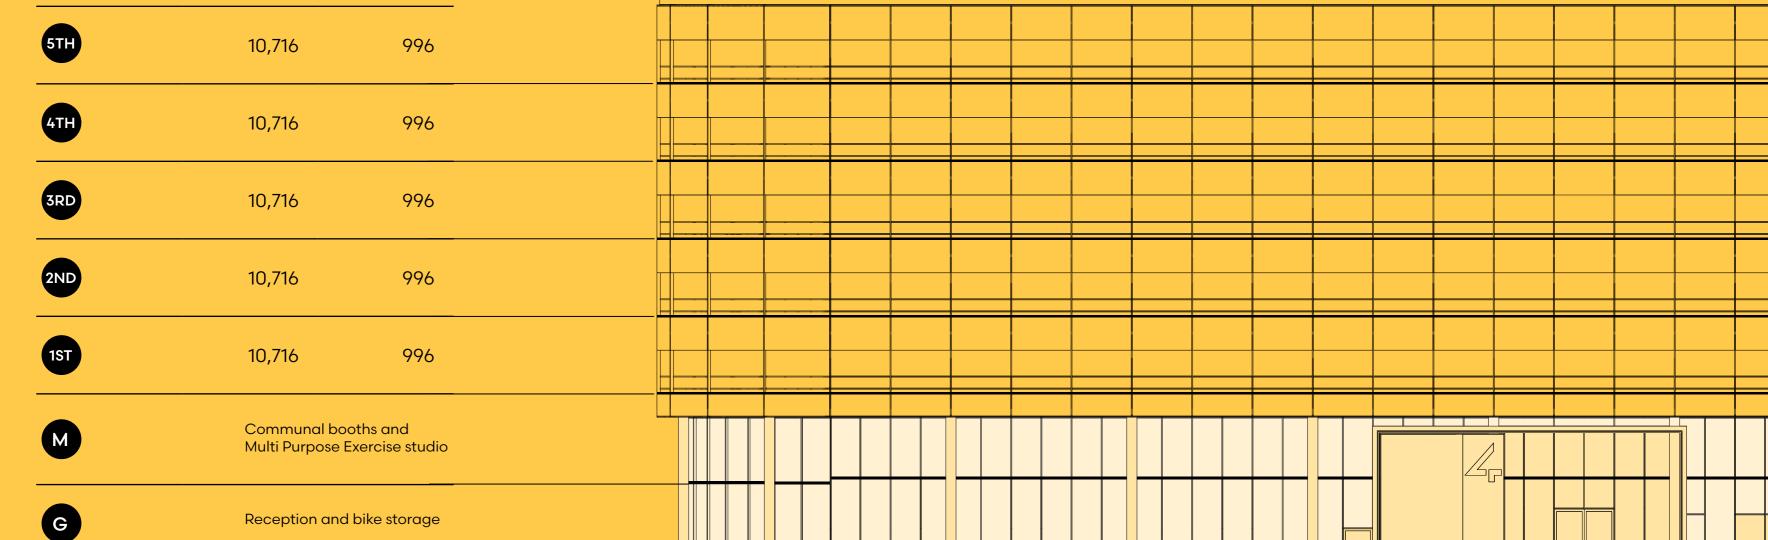

#### Ground

**Typical Upper Floor** 10,716 sq ft 996 sq m

Key
Office

Lifts

Plans not to scale. For indicative purposes only

N

#### SPACE PLANS

#### **Typical Upper Floor**

10,716 sq ft 996 sq m

Office

Lifts

Plans not to scale. For indicative purposes only