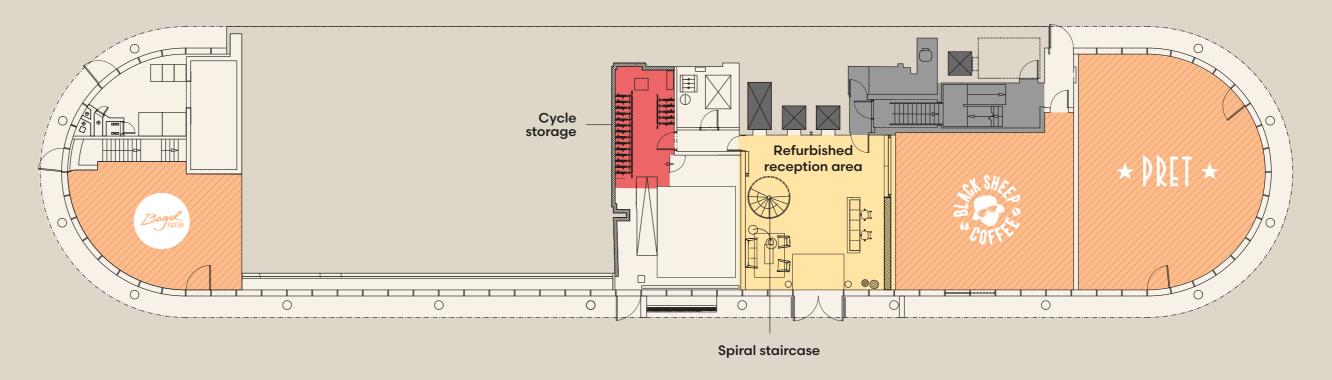

#### **FLOOR PLANS**

#### Ground

**Typical Upper Floor** 10,716 sq ft 996 sq m

Key
Office

Lifts

Plans not to scale. For indicative purposes only

N

# THE LOCATION

**Delicious Asian-fusion** 

the heart of Spinningfields, now firmly established as a vibrant, 7-day-a-week destination for culture, retail, dining and entertainment.

Great coffee on the ground floor of the building