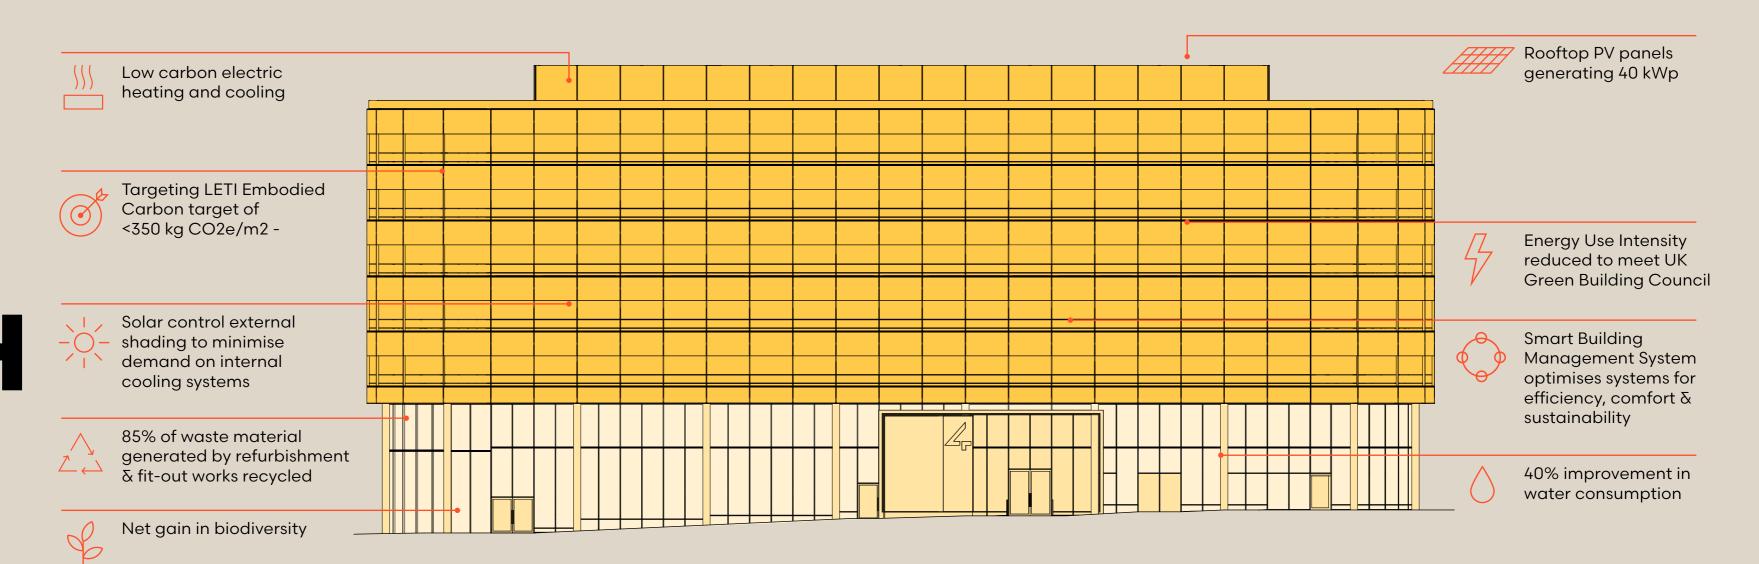

#### **ESG CREDENTIALS**

Sustainability and occupant experience were key priorities that guided the transformation of Four Hardman Square, with the following accreditations being targeted:

**BREEAM** Excellent

**WELL**Silver Enabled

Targeting NABERS
Energy for Offices

### KEY BUILDING FEATURES

39 cycle storage spaces

46 male lockers & 46 female lockers

7 showers including unisex/accessible

Raised access floors - 150 mm

Floor to ceiling height 2.8 m

Full CCTV installations

Flexible/divisible floor plates

Communal breakout space

Multi purpose Exercise Studio

14 l/s/p fresh air filtration

**LED lighting** 

Solar Roof generating on-site energy

18 basement parking spaces

Automatic BMS controls & energy metering system

Automatic lighting controls with occupancy & daylight sensing

Reception welcome team

1:10 occupancy ratio

WiFi installation

Electronic access control