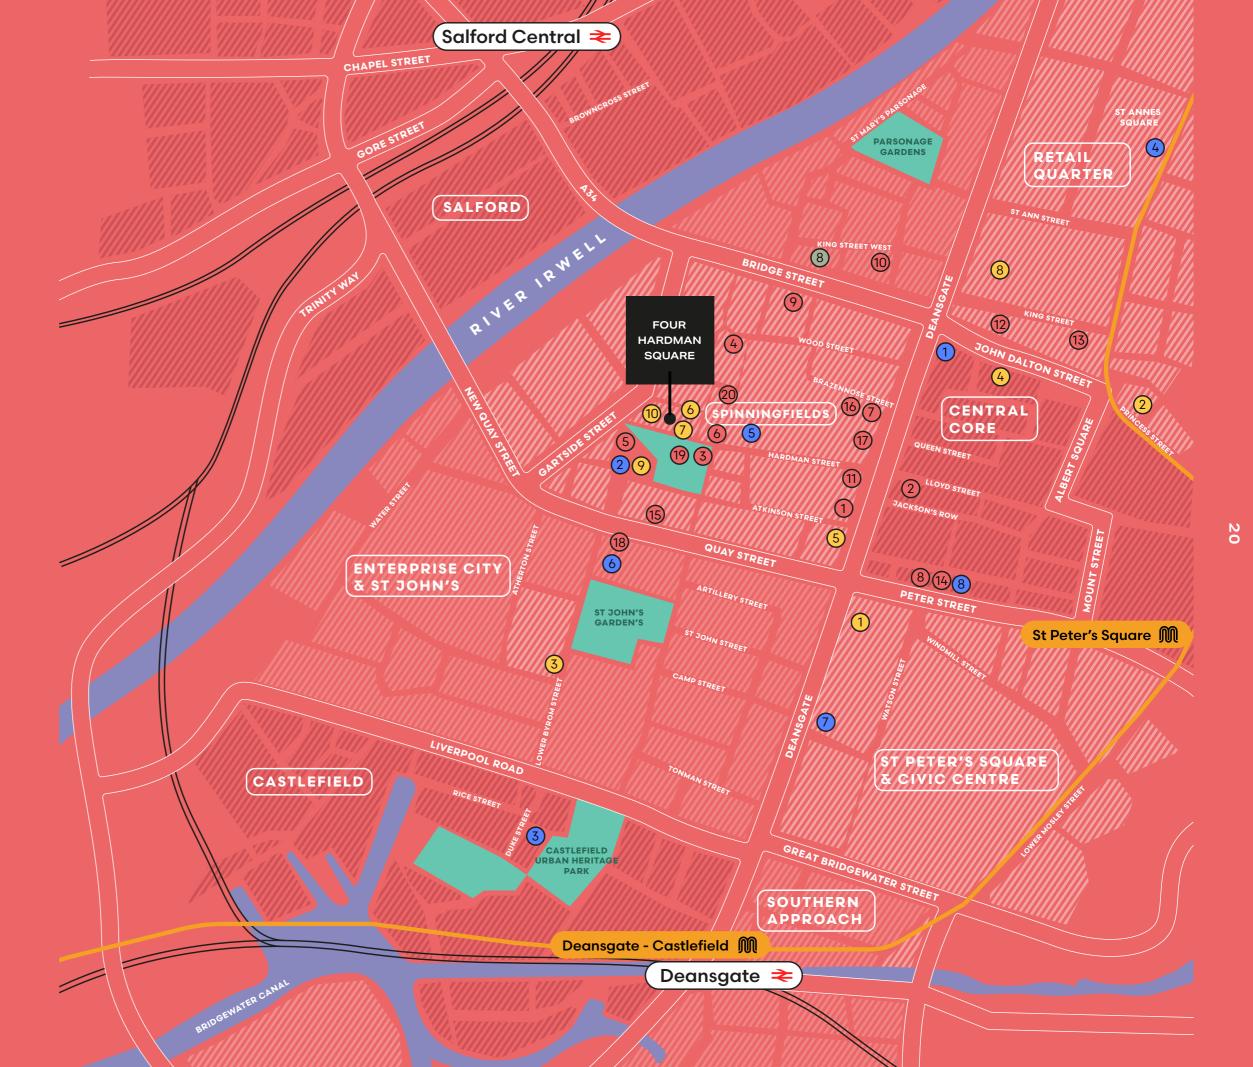

# AT THE CENTRE OF IT ALL

- 1. Hawksmoor
- 2. Gusto
- 3. The Ivy Spinningfields
- 4. The Oast House
- 5. Tattu Restaurant & Bar
- 6. The Alchemist
- 7. Australasia
- 8. Albert's Schloss
- 9. Dishoom Restaurant
- 10. San Carlo
- 11. Rosa's Thai
- 12. Tast Catala
- 13. El Gato Negro
- 14. Rudy's Neapolitan Pizza
- 15. 20 Stories
- 16. Sexy Fish
- 17. Dear Sailor
  - 18. Foley's
- 19. The Lawn Club
- 20. Thaikun
- 1. Alex's Bakery
- 2. Piccolino Caffé Grande
- 3. Warehouse Café
- 4. 92 Degrees
- 5. Federal Cafe Bar
- 6. Pret A Manger
- 7. Black Sheep Coffee
- 8. Gail's Bakery
- 9. M&S
- 10. Bagel Factory

#### **SS**

- 1. Bannatyne Health Club
- 2. YOGA REPUBLIC
- 3. Space at the Mill
- 4. CF Organic Wellness
- 5. PureGym
  - 6. Barry's
- 7. The Gym Group
  - 8. Absolute Body Solutions