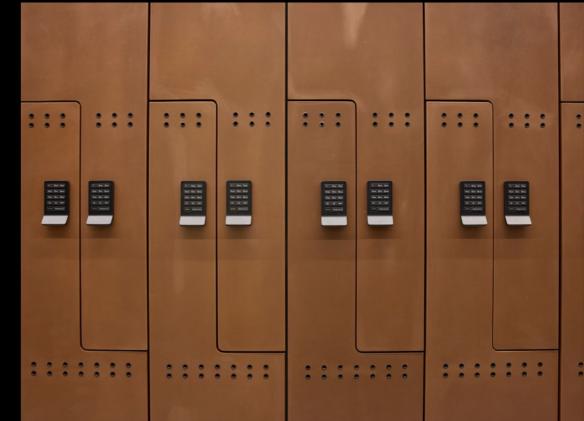

### KEY BUILDING FEATURES

39 cycle storage spaces

46 male lockers & 46 female lockers

7 showers including unisex/accessible

Raised access floors - 150 mm

Floor to ceiling height 2.8 m

Full CCTV installations