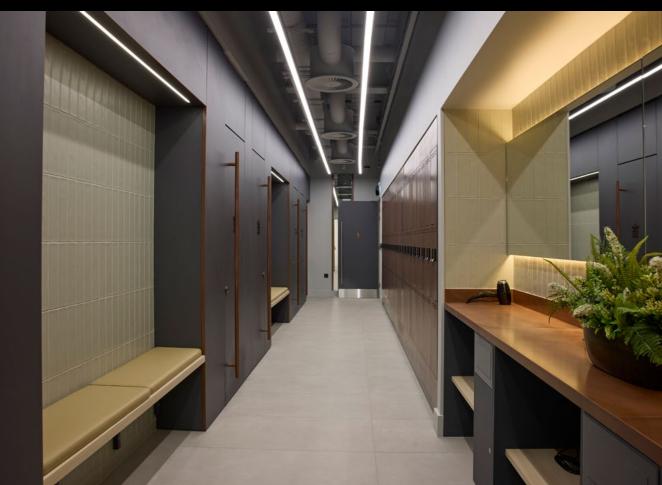

### KEY BUILDING FEATURES

39 cycle storage spaces

46 male lockers & 46 female lockers

7 showers including unisex/accessible

Raised access floors - 150 mm

Floor to ceiling height 2.8 m

Full CCTV installations