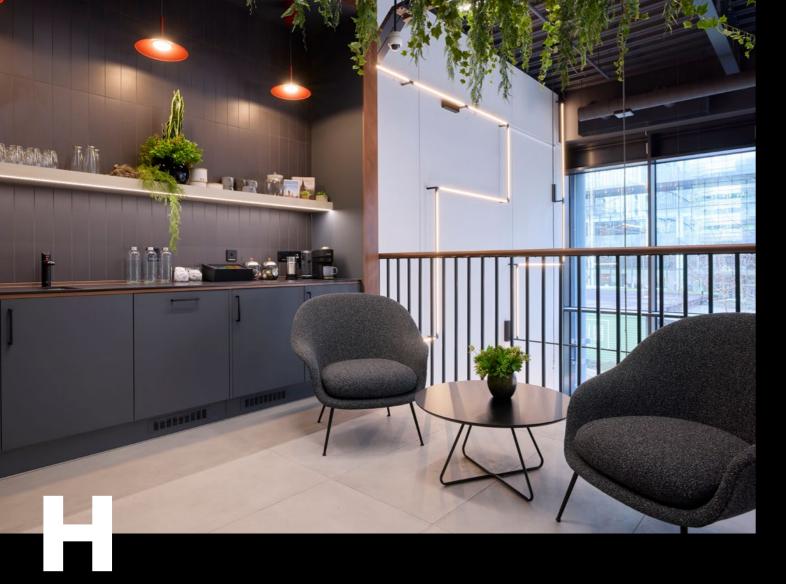

# THE BUILDING

Enjoy the warmest of welcomes as you enter, surrounded by biophilia, contemporary art and inviting lounge furniture.

Carry on up the feature spiral staircase to the new Work Lounge on the mezzanine, and beyond to the Exercise Studio.

Flexible/divisible floor plates

Communal breakout space

Multi purpose Exercise Studio

14 l/s/p fresh air filtration

**LED lighting** 

Solar Roof generating on-site energy

18 basement parking spaces

Automatic BMS controls & energy metering system