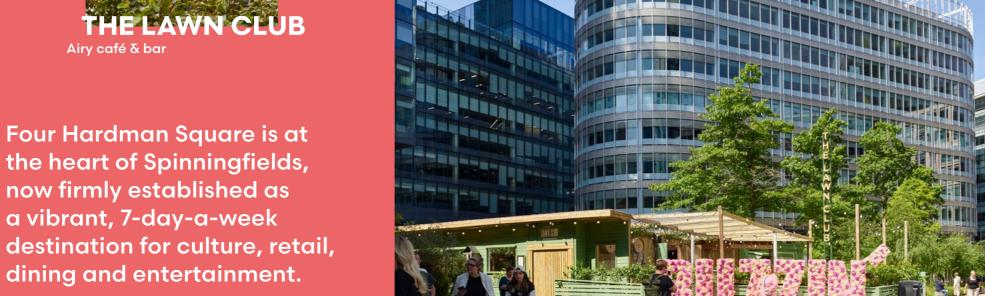

# THE LOCATION

**Delicious Asian-fusion** 

the heart of Spinningfields, now firmly established as a vibrant, 7-day-a-week destination for culture, retail, dining and entertainment.

Great coffee on the ground floor of the building

Sports bar

Lebanese dining

# AT THE CENTRE OF IT ALL

- 1. Hawksmoor
- 2. Gusto
- 3. The Ivy Spinningfields
- 4. The Oast House
- 5. Tattu Restaurant & Bar
- 6. The Alchemist
- 7. Australasia
- 8. Albert's Schloss
- 9. Dishoom Restaurant
- 10. San Carlo
- 11. Rosa's Thai
- 12. Tast Catala
- 13. El Gato Negro
- 14. Rudy's Neapolitan Pizza
- 15. 20 Stories
- 16. Sexy Fish
- 17. Dear Sailor
  - 18. Foley's
- 19. The Lawn Club
- 20. Thaikun
- 1. Alex's Bakery
- 2. Piccolino Caffé Grande
- 3. Warehouse Café
- 4. 92 Degrees
- 5. Federal Cafe Bar
- 6. Pret A Manger
- 7. Black Sheep Coffee
- 8. Gail's Bakery
- 9. M&S
- 10. Bagel Factory