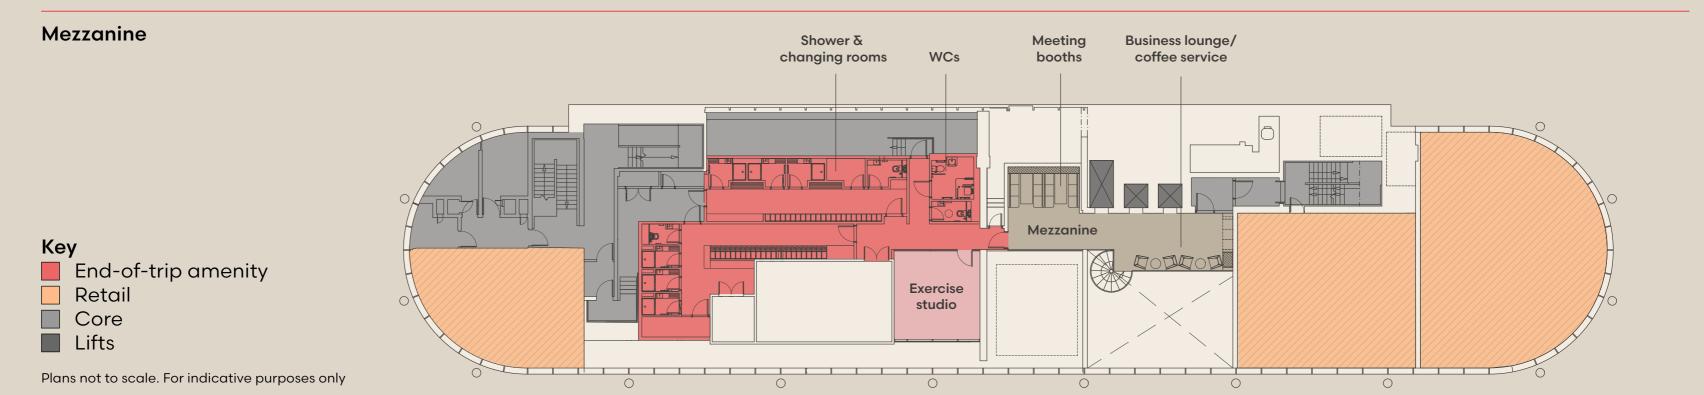

# KEEP FIT STAY SHARP

From early morning yoga to lunch hour boxing sessions, the Exercise Studio has been designed to suit all requirements, leaving you feeling relaxed as well as energised.

### KEY BUILDING FEATURES

39 cycle storage spaces

46 male lockers & 46 female lockers

7 showers including unisex/accessible

Raised access floors - 150 mm

Floor to ceiling height 2.8 m

Full CCTV installations

Flexible/divisible floor plates

Communal breakout space

Multi purpose Exercise Studio

14 l/s/p fresh air filtration

**LED lighting** 

Solar Roof generating on-site energy

18 basement parking spaces

Automatic BMS controls & energy metering system

Automatic lighting controls with occupancy & daylight sensing

Reception welcome team

1:10 occupancy ratio

WiFi installation

Electronic access control