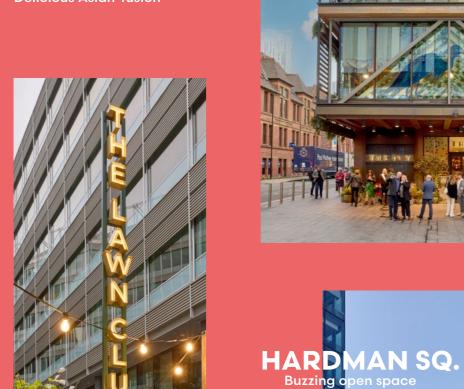

# AT THE CENTRE OF IT ALL

- 1. Hawksmoor
- 2. Gusto
- 3. The Ivy Spinningfields
- 4. The Oast House
- 5. Tattu Restaurant & Bar
- 6. The Alchemist
- 7. Australasia
- 8. Albert's Schloss
- 9. Dishoom Restaurant
- 10. San Carlo
- 11. Rosa's Thai
- 12. Tast Catala
- 13. El Gato Negro
- 14. Rudy's Neapolitan Pizza
- 15. 20 Stories
- 16. Sexy Fish
- 17. Dear Sailor
  - 18. Foley's
- 19. The Lawn Club
- 20. Thaikun
- 1. Alex's Bakery
- 2. Piccolino Caffé Grande
- 3. Warehouse Café
- 4. 92 Degrees
- 5. Federal Cafe Bar
- 6. Pret A Manger
- 7. Black Sheep Coffee
- 8. Gail's Bakery
- 9. M&S
- 10. Bagel Factory