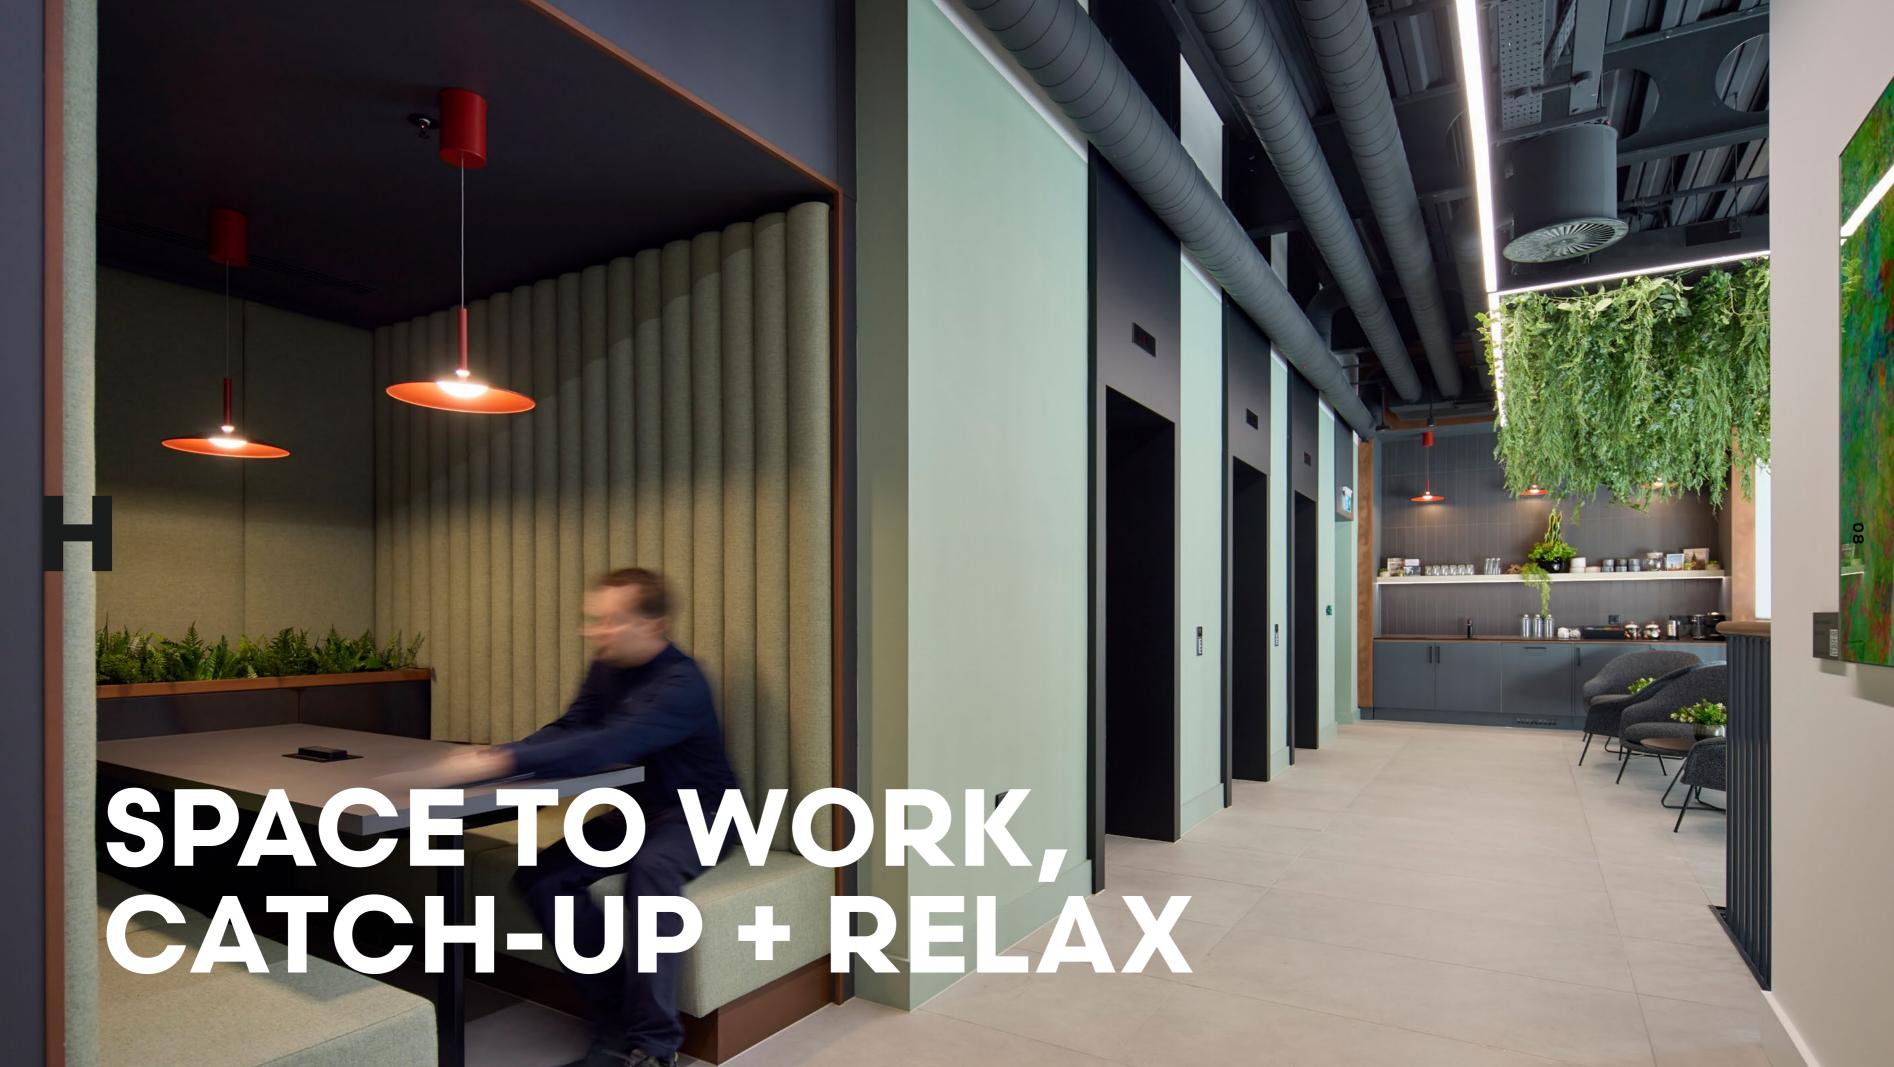

# THE BUILDING

Enjoy the warmest of welcomes as you enter, surrounded by biophilia, contemporary art and inviting lounge furniture.

Carry on up the feature spiral staircase to the new Work Lounge on the mezzanine, and beyond to the Exercise Studio.

Flexible/divisible floor plates

Communal breakout space

Multi purpose Exercise Studio

14 l/s/p fresh air filtration

**LED lighting** 

Solar Roof generating on-site energy

18 basement parking spaces

Automatic BMS controls & energy metering system